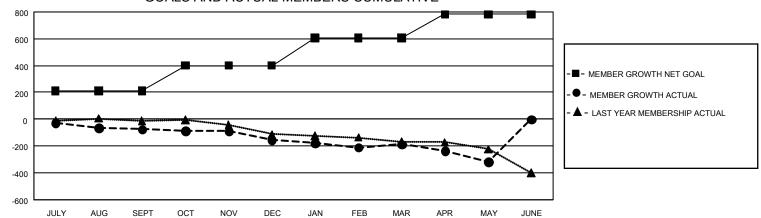

## GMT Constitutional Area 7, Group B

**GMT**: OPEN

REPORT DOES NOT INCLUDE CLUBS IN UNDISTRICTED AREAS.

| Clubs                 |               |           |               | Members               |                        |                         |                                                    |  |
|-----------------------|---------------|-----------|---------------|-----------------------|------------------------|-------------------------|----------------------------------------------------|--|
| RESULTS FOR 2019-2020 |               |           |               | RESULTS FOR 2019-2020 |                        |                         |                                                    |  |
| QUARTER               | NEW CLUB GOAL | NEW CLUBS | DROPPED CLUBS | QUARTER MEME          | BER GROWTH NET<br>GOAL | MEMBER GROWTH<br>ACTUAL | DROPPED<br>MEMBERS ACTUAL<br>(including transfers) |  |
| JULY/AUG/SEPT         | 6             | 0         | 1             | JULY/AUG/SEPT         | 633                    | 182                     | 227                                                |  |
| OCT/NOV/DEC           | 0             | 0         | 0             | OCT/NOV/DEC           | 570                    | 158                     | 219                                                |  |
| JAN/FEB/MAR           | 3             | 0         | 3             | JAN/FEB/MAR           | 618                    | 157                     | 175                                                |  |
| APR/MAY/JUNE          | 3             | 0         | 0             | APR/MAY/JUNE          | 525                    | 25                      | 151                                                |  |