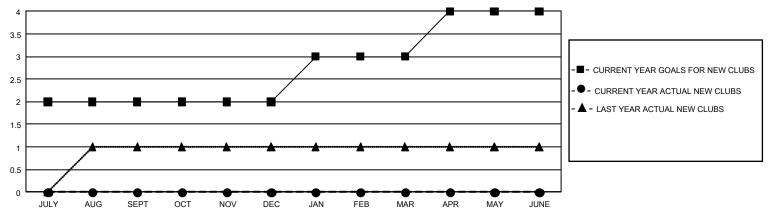

## GMT Constitutional Area 7, Group B

**GMT**: OPEN

REPORT DOES NOT INCLUDE CLUBS IN UNDISTRICTED AREAS.

| Clubs                 |               |           |               | Members               |                        |                         |                                                    |  |
|-----------------------|---------------|-----------|---------------|-----------------------|------------------------|-------------------------|----------------------------------------------------|--|
| RESULTS FOR 2019-2020 |               |           |               | RESULTS FOR 2019-2020 |                        |                         |                                                    |  |
| QUARTER               | NEW CLUB GOAL | NEW CLUBS | DROPPED CLUBS | QUARTER MEME          | BER GROWTH NET<br>GOAL | MEMBER GROWTH<br>ACTUAL | DROPPED<br>MEMBERS ACTUAL<br>(including transfers) |  |
| JULY/AUG/SEPT         | 6             | 0         | 1             | JULY/AUG/SEPT         | 633                    | 182                     | 227                                                |  |
| OCT/NOV/DEC           | 0             | 0         | 0             | OCT/NOV/DEC           | 570                    | 158                     | 219                                                |  |
| JAN/FEB/MAR           | 3             | 0         | 3             | JAN/FEB/MAR           | 618                    | 157                     | 175                                                |  |
| APR/MAY/JUNE          | 3             | 0         | 0             | APR/MAY/JUNE          | 525                    | 25                      | 151                                                |  |